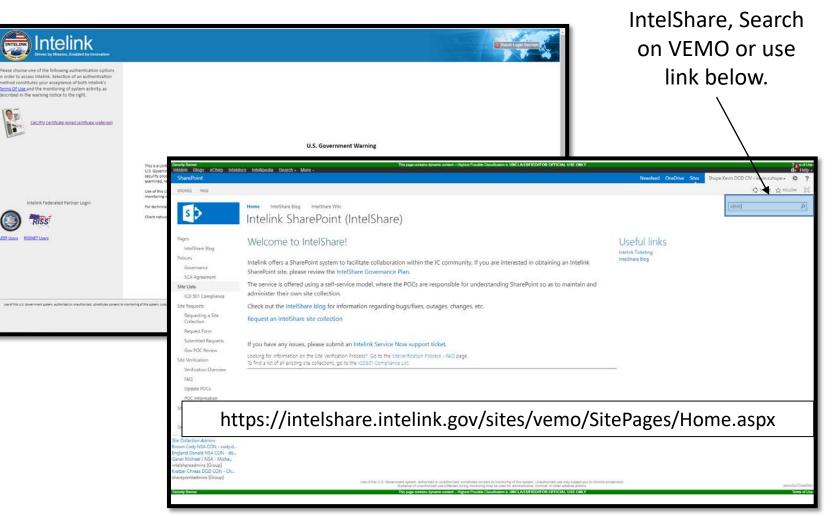

# Virtual Env Mgt Office (VEMO)

Once on

#### https://intelshare.intelink.gov/my.policy

If you have a CAC, you have access to VEMO First time you login and authenticate with your certificate, choose your email cert. This establishes your

This establishes your profile