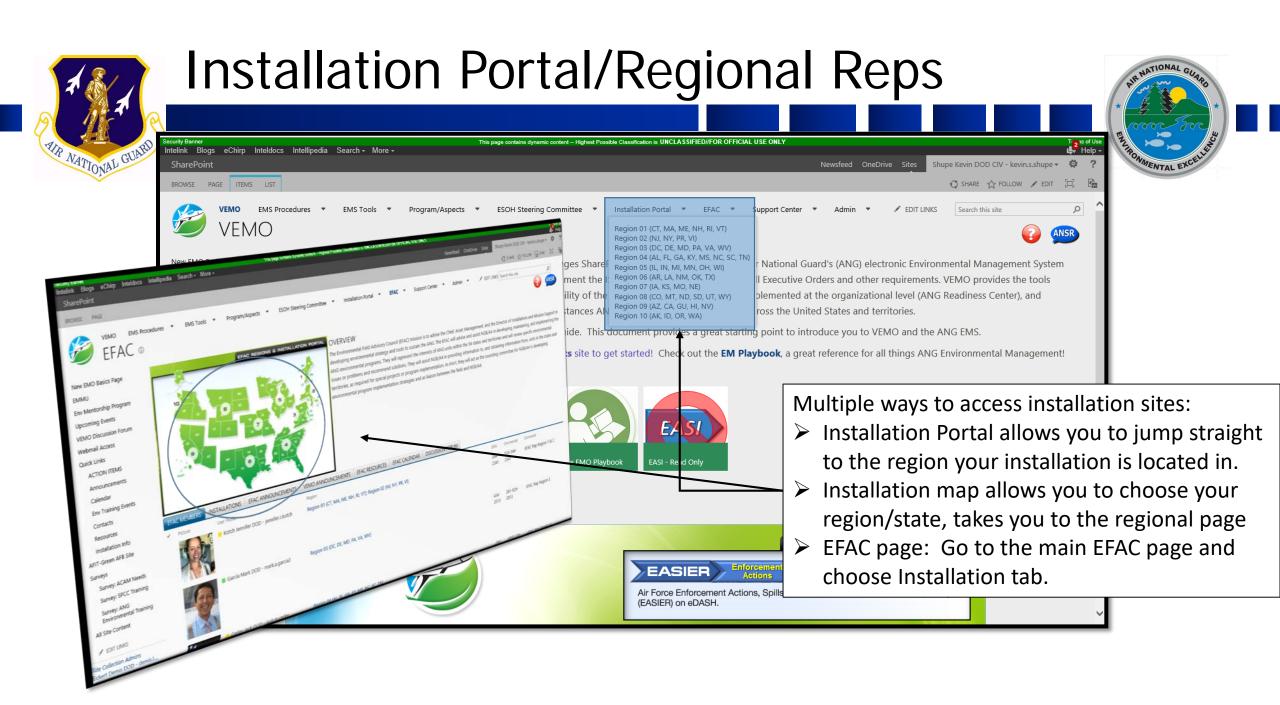

### ANG Electronic EMS Manual/Tools

- ANG utilizes MS Office SharePoint Services
  - Hosted on Intelink/IntelShare
  - Backbone of EMS
  - Leverages other data sources
- Established Virtual Env Mgt Office (VEMO)
  - Top level at ANGRC
  - ANG Installations identified as appropriate facilities have EMS sub-sites
  - Standardized sites
    - Share procedural elements
    - Share programmatic organization