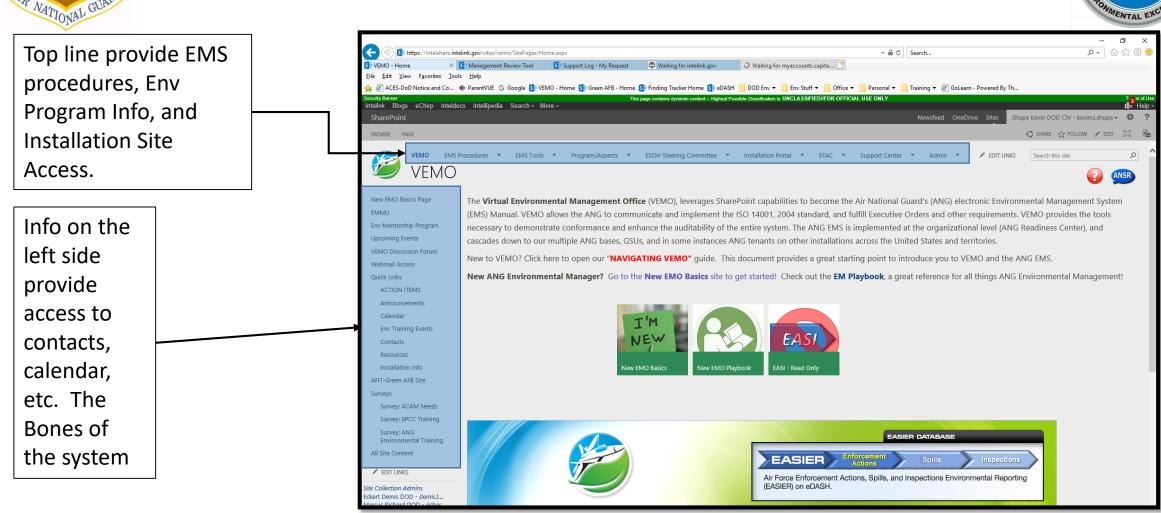

# ANG's EMS Implementation

- Virtual Environmental Management Office (VEMO)
  - Leverages SharePoint on Intelink
- ANGRC centrally manages:
  - EMS procedural elements
  - Aspect inventory (processes/activities & environmental interaction/impact)
  - Objectives/targets—assigned as needed to installations
  - Operational controls at programmatic level
  - Development of EMS specific tools—track and document
    - ePlans, O & T, Continual Evaluation, Management Review, NEPA, Plans/Permit, Training, Documentation
  - Training provides regional, on-site, and remote training and helpdesk support

### ANG Electronic EMS Manual/Tools

- ANG utilizes MS Office SharePoint Services
  - Hosted on Intelink/IntelShare
  - Backbone of EMS
  - Leverages other data sources
- Established Virtual Env Mgt Office (VEMO)
  - Top level at ANGRC
  - ANG Installations identified as appropriate facilities have EMS sub-sites
  - Standardized sites
    - Share procedural elements
    - Share programmatic organization