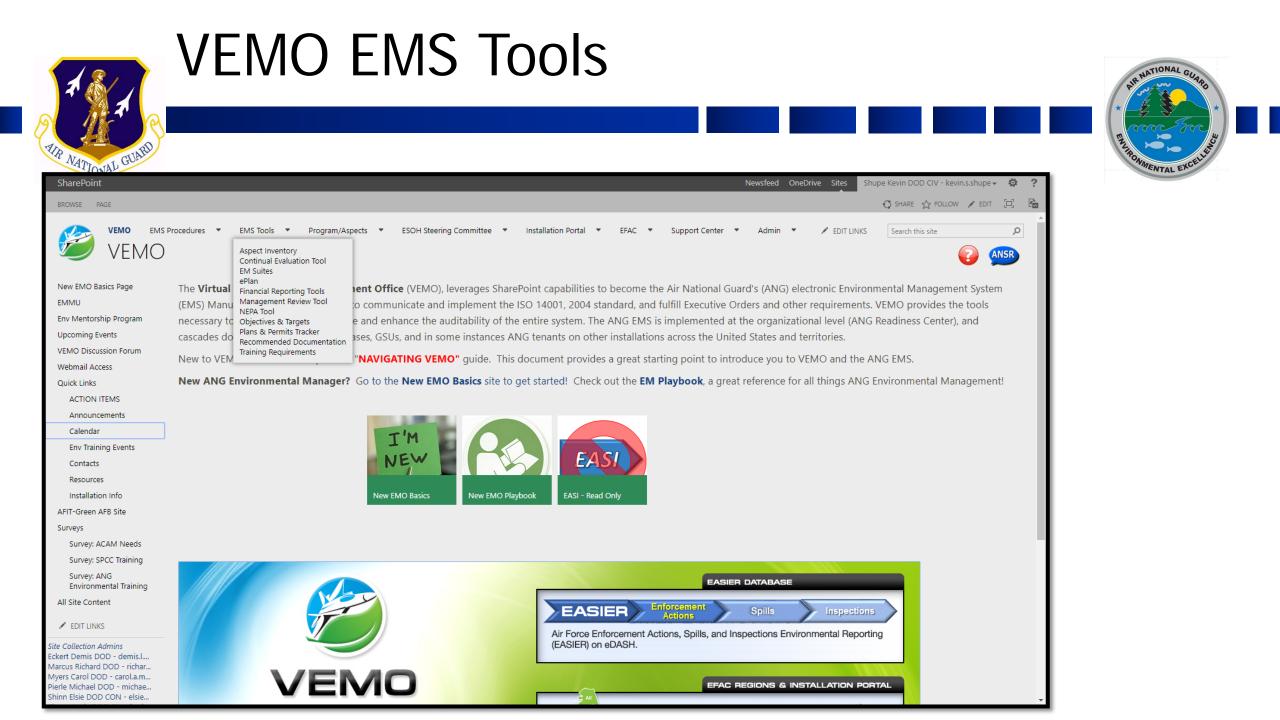

#### **EMS Procedures**

#### The EMS Procedures:

- ➢ Requirement
- Top level ANG procedures for each element
- Installation
   expectations
- POCs
- Related resources and tools

TIONAL