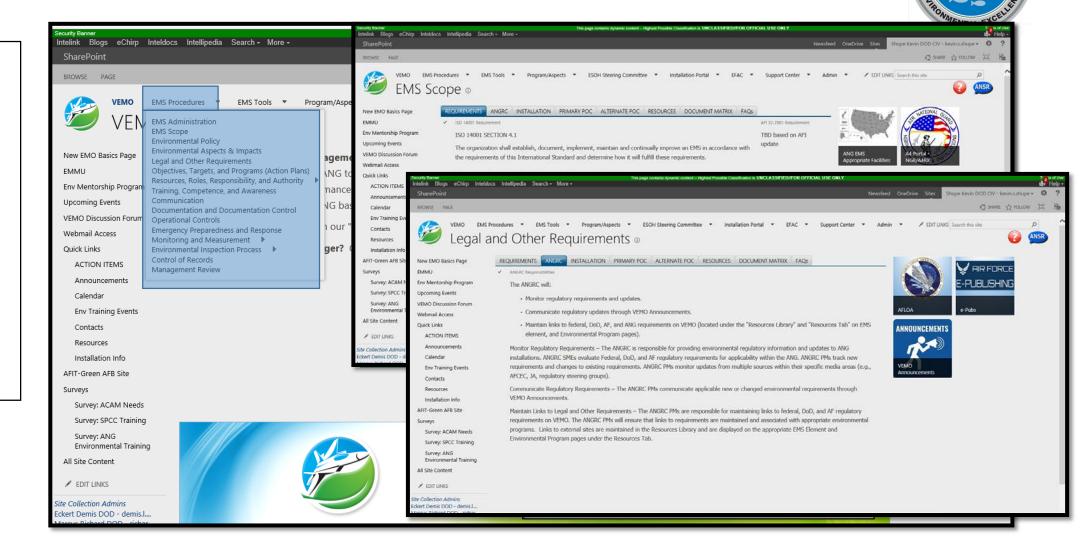

#### **EMS Procedures**

#### The EMS Procedures:

- ➢ Requirement
- Top level ANG procedures for each element
- Installation
   expectations
- POCs
- Related resources and tools

TIONAL