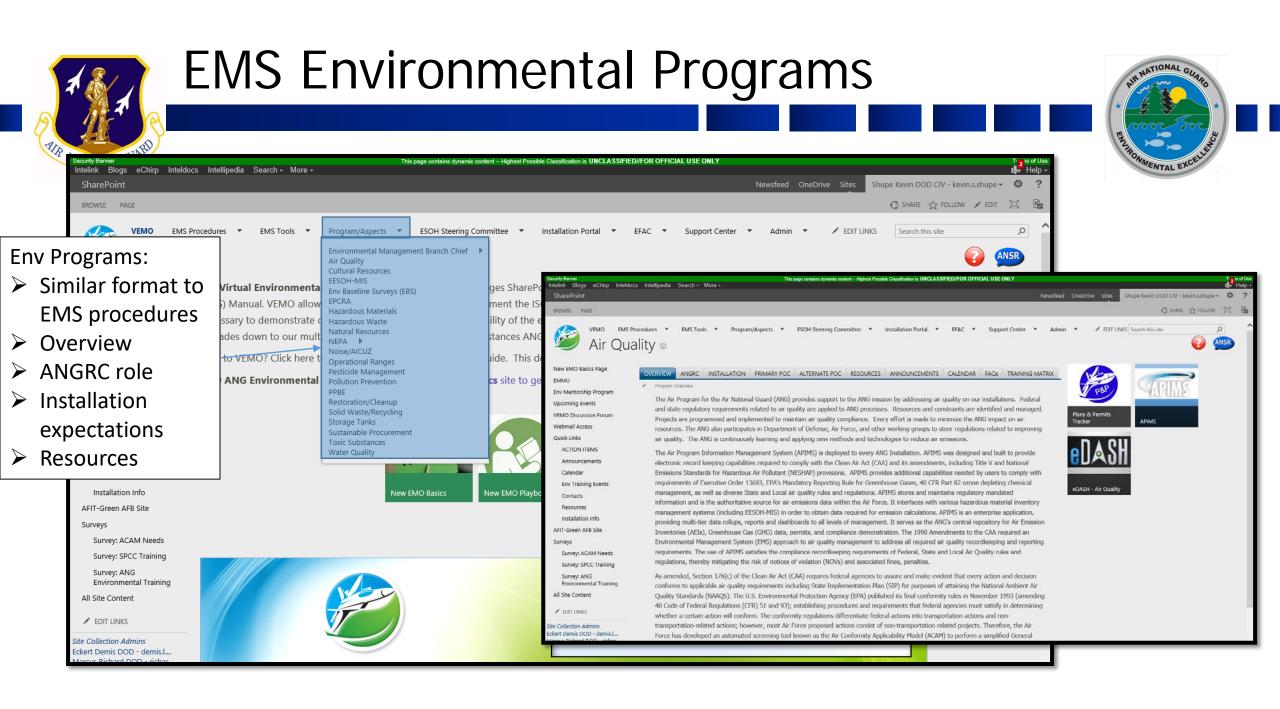

#### **EMS Procedures**

#### The EMS Procedures:

- ➢ Requirement
- Top level ANG procedures for each element
- Installation
   expectations
- POCs
- Related resources and tools

TIONAL