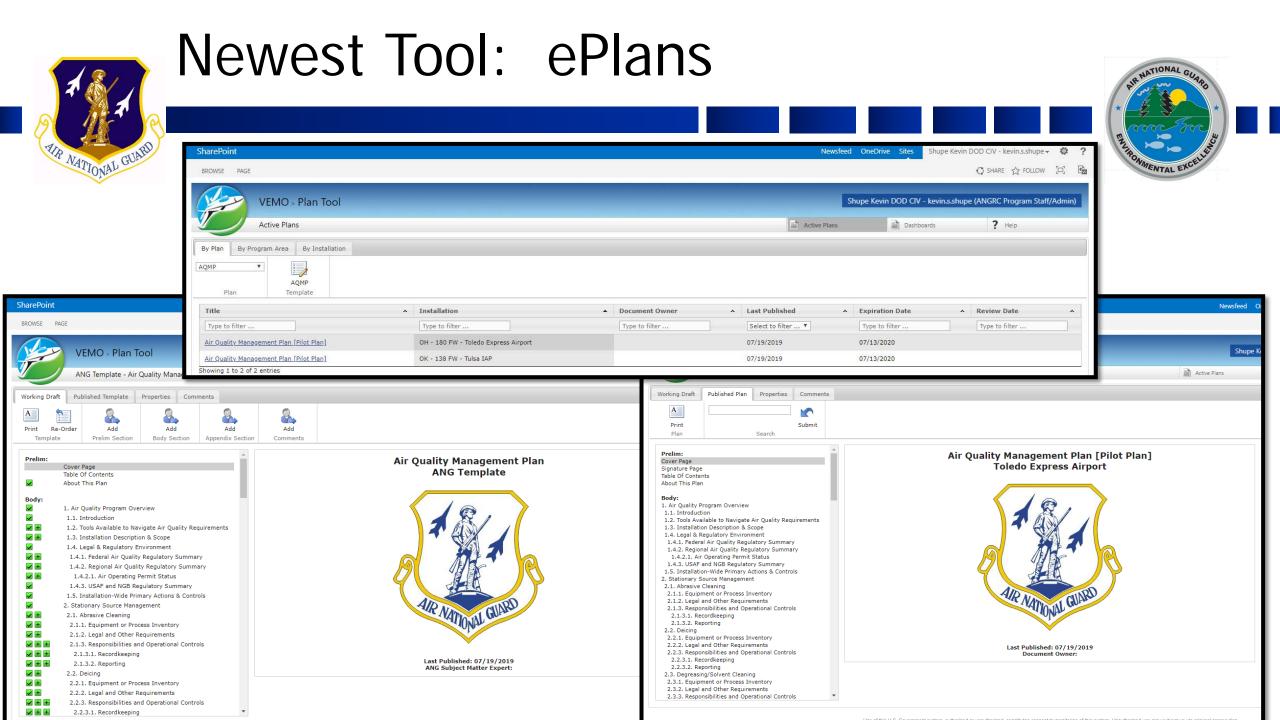

# ANG's EMS Implementation

- Virtual Environmental Management Office (VEMO)
  - Leverages SharePoint on Intelink
- ANGRC centrally manages:
  - EMS procedural elements
  - Aspect inventory (processes/activities & environmental interaction/impact)
  - Objectives/targets—assigned as needed to installations
  - Operational controls at programmatic level
  - Development of EMS specific tools—track and document
    - ePlans, O & T, Continual Evaluation, Management Review, NEPA, Plans/Permit, Training, Documentation
  - Training provides regional, on-site, and remote training and helpdesk support