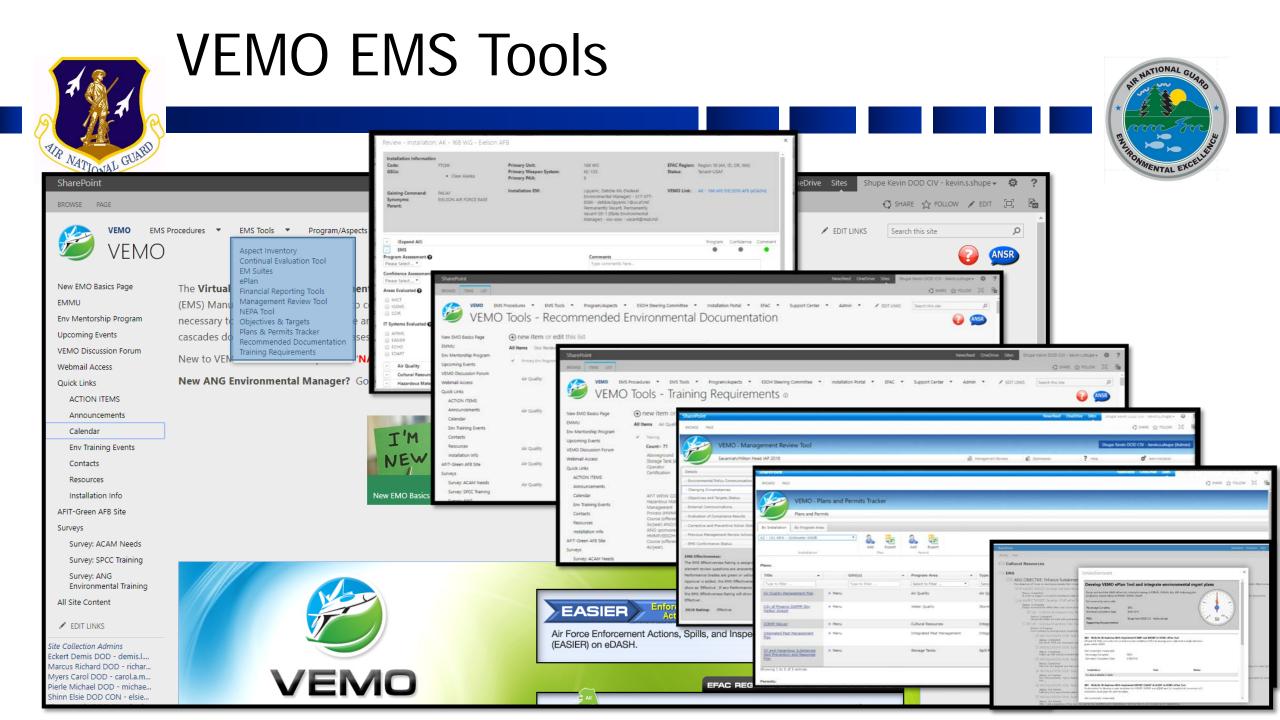

# ANG's EMS Implementation

- Virtual Environmental Management Office (VEMO)
  - Leverages SharePoint on Intelink
- ANGRC centrally manages:
  - EMS procedural elements
  - Aspect inventory (processes/activities & environmental interaction/impact)
  - Objectives/targets—assigned as needed to installations
  - Operational controls at programmatic level
  - Development of EMS specific tools—track and document
    - ePlans, O & T, Continual Evaluation, Management Review, NEPA, Plans/Permit, Training, Documentation
  - Training provides regional, on-site, and remote training and helpdesk support