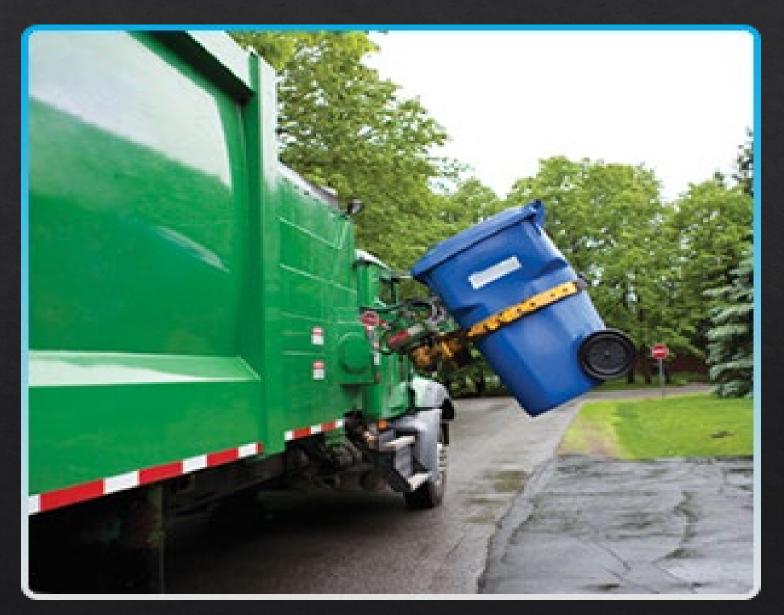

# How to Recycle in Federal Facilities

Ron Vance

Chief, Resource Conservation Branch

U.S. Environmental Protection Agency

## Where does your recycling go?





# Materials Recovery Facility



## Materials Recovery Facility

















# What is the #1 contaminant in the recycling stream?



Plastic Bags



**NO PLASTIC BAGS IN THE CART** 

# Recyclables

Collecting recyclables in a bag? Empty the contents into the cart.





# Recycle your plastic bags and other films at your grocery store









# KEEP THE DIRTY DOZEN OUT OF YOUR RECYCLING CART.

You have heard the saying, "one bad apple can spoil the bunch." The same goes for recycling. We need your help to keep the dirty dozen out of the recycling cart.



Food







Food-Soiled Paper



Snack Bags & Wrappers



Cords/Wires



Garden Hose



Clothing



Diapers



Dishes

Broken Electronics Cups & Batteries



Household Hazardous Waste



Needles

#### Always recycle:



Plastic B