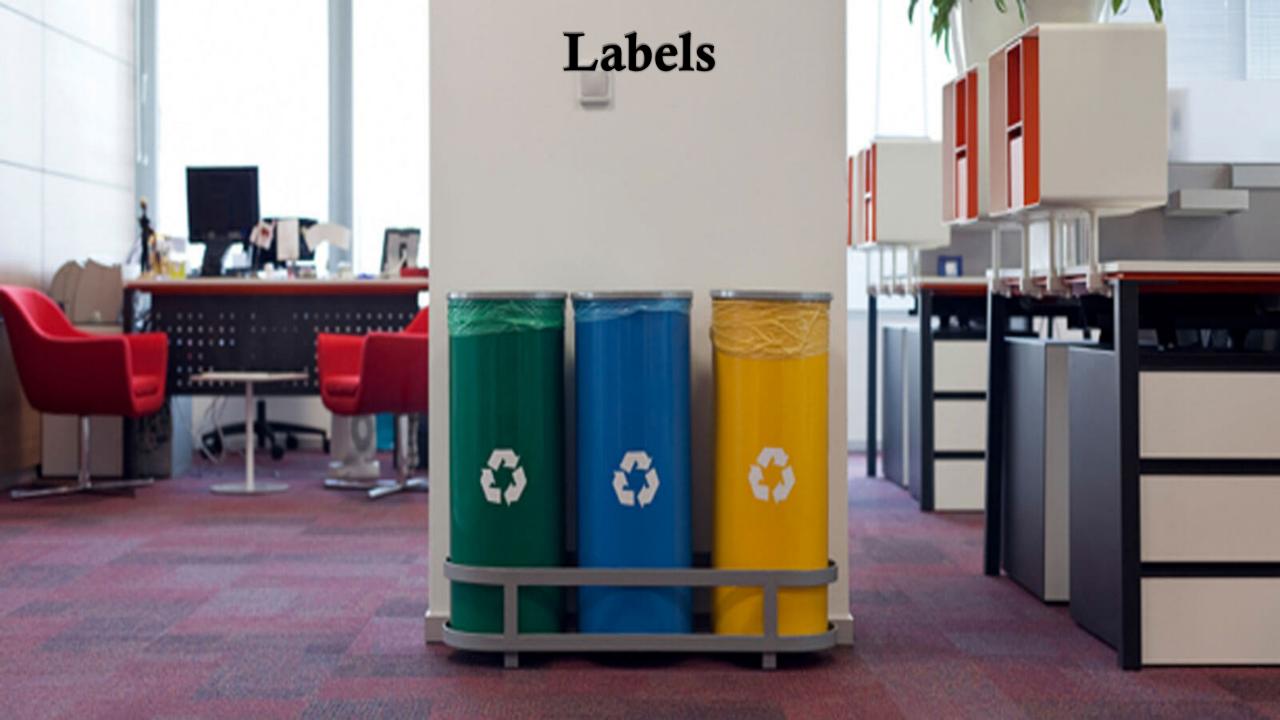

bunch." The same goes for recycling. We need your help to keep the dirty dozen out of the recycling cart.



Food







Food-Soiled Paper



Snack Bags & Wrappers



Cords/Wires



Garden Hose



Clothing



Diapers



Dishes

Broken Electronics Cups & Batteries



Household Hazardous Waste



Needles

#### Always recycle:



Plastic Bottles & Containers

Plastic bottles, jars, jugs and tubs



Food & Beverage Cans

Tin, aluminum, steel food and beverage cans



Paper

Cardboard, paper, newspaper, paperboard, magazines



#### Flattened Cardboard & Paperboard

Flatten all boxes (do not bundle/tie up)

MAKE SURE YOUR RECYCLING IS CLEAN, DRY & DON'T BAG IT!

#### **3 SIMPLE RULES FOR RECYCLING**









LOOSE





# Bins



# **Key Considerations**



Size Color Lid Labels Location









## Location





### ASKING QUESTIONS