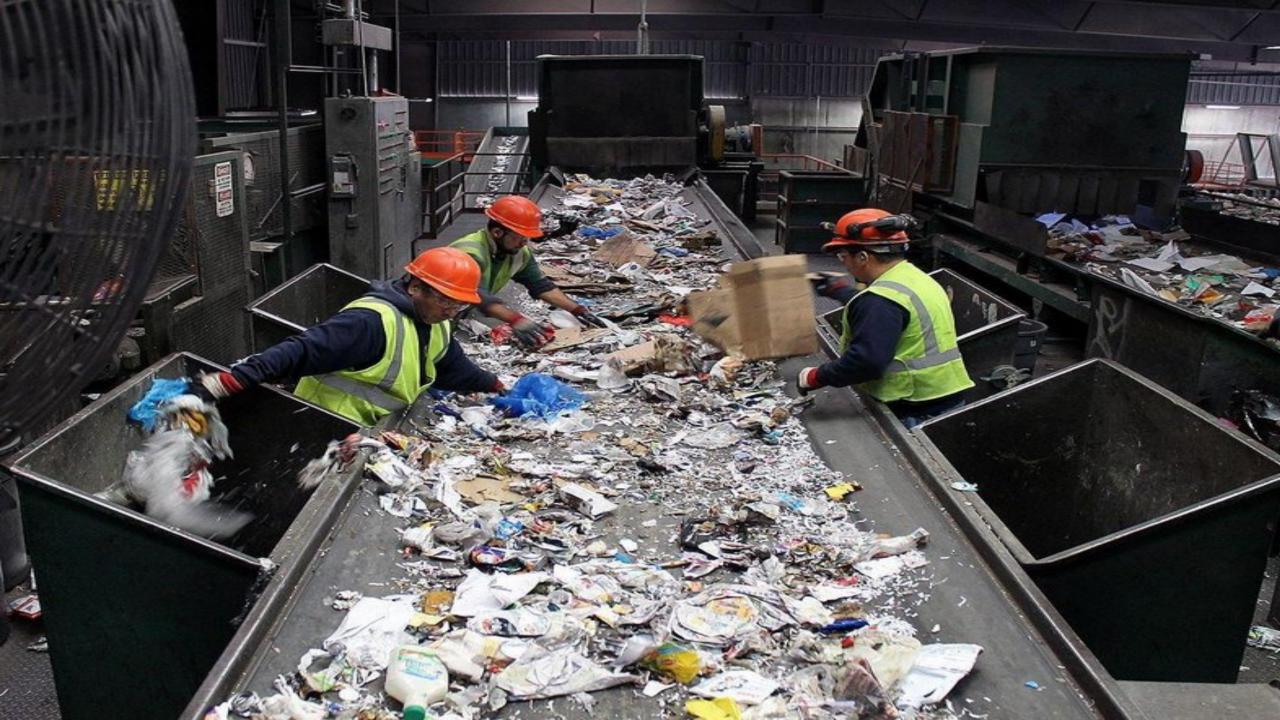

## Where does your recycling go?

# Materials Recovery Facility

## Materials Recovery Facility