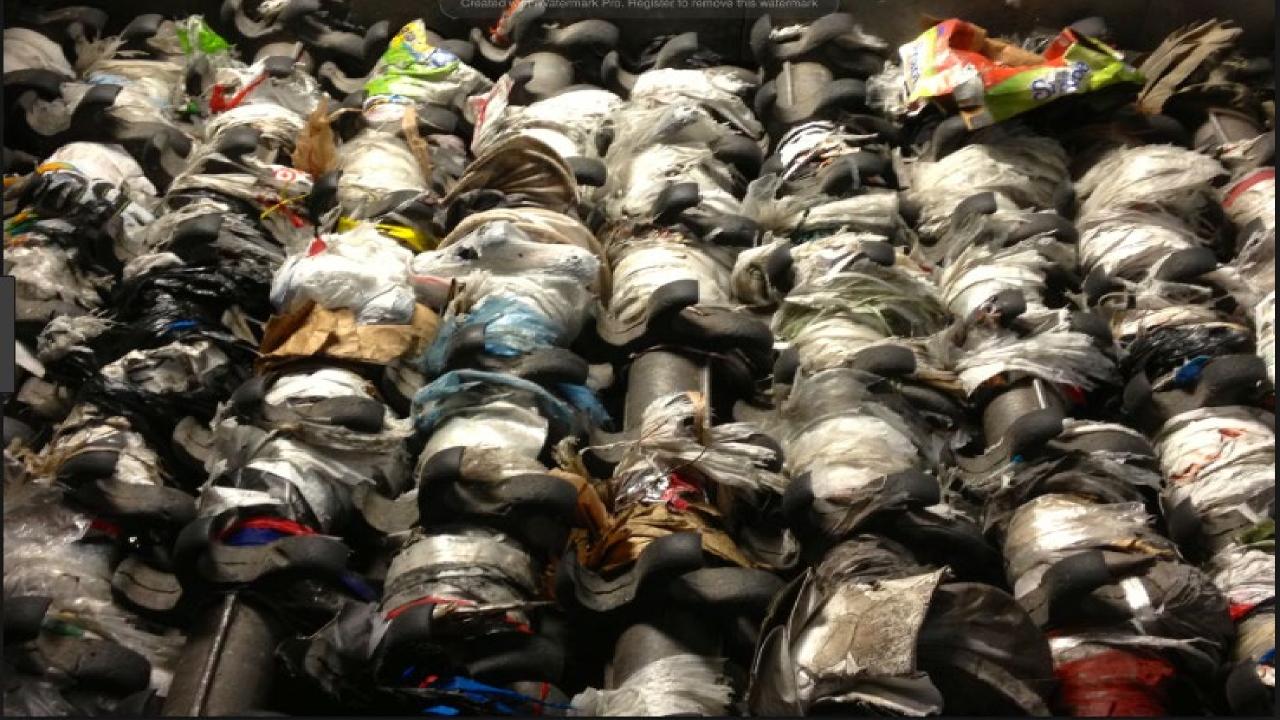

# What is the #1 contaminant in the recycling stream?

Plastic Bags

**NO PLASTIC BAGS IN THE CART** 

# KEEP THE DIRTY DOZEN OUT OF YOUR RECYCLING CART.

You have heard the saying, "one bad apple can spoil the bunch." The same goes for recycling. We need your help to keep the dirty dozen out of the recycling cart.