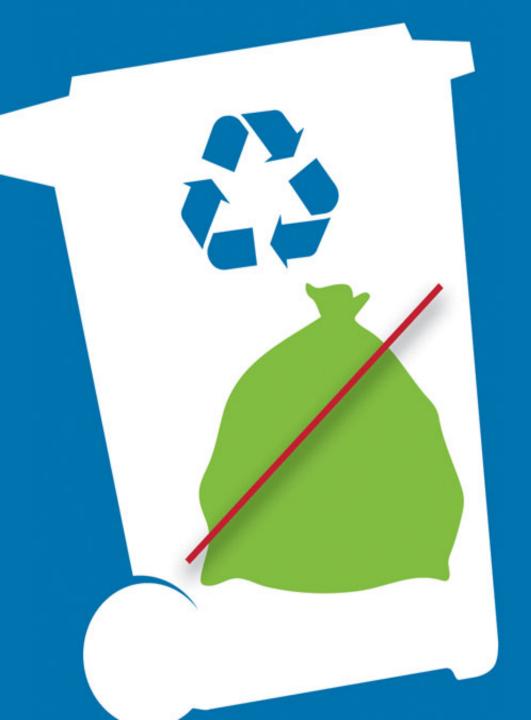

# What is the #1 contaminant in the recycling stream?

Plastic Bags

**NO PLASTIC BAGS IN THE CART** 