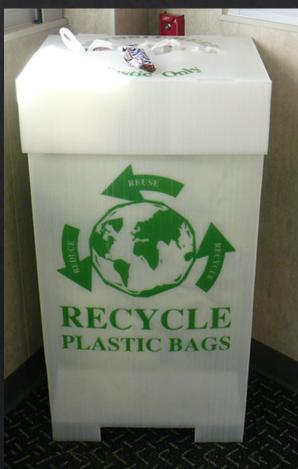

# How to Recycle in Federal Facilities

Ron Vance

Chief, Resource Conservation Branch

U.S. Environmental Protection Agency

## Where does your recycling go?





# Materials Recovery Facility



## Materials Recovery Facility

















# What is the #1 contaminant in the recycling stream?



Plastic Bags



**NO PLASTIC BAGS IN THE CART** 

# Recyclables

Collecting recyclables in a bag? Empty the contents into the cart.





# Recycle your plastic bags and other films at your grocery store









# KEEP THE DIRTY DOZEN OUT OF YOUR RECYCLING CART.

You have heard the saying, "one bad apple can spoil the bunch." The same goes for recycling. We need your help to keep the dirty dozen out of the recycling cart.



Food







Food-Soiled Paper



Snack Bags & Wrappers



Cords/Wires



Garden Hose



Clothing



Diapers



Dishes

Broken Electronics Cups & Batteries



Household Hazardous Waste



Needles

#### Always recycle:



Plastic Bottles & Containers

Plastic bottles, jars, jugs and tubs



Food & Beverage Cans

Tin, aluminum, steel food and beverage cans



Paper

Cardboard, paper, newspaper, paperboard, magazines



#### Flattened Cardboard & Paperboard

Flatten all boxes (do not bundle/tie up)

MAKE SURE YOUR RECYCLING IS CLEAN, DRY & DON'T BAG IT!

#### **3 SIMPLE RULES