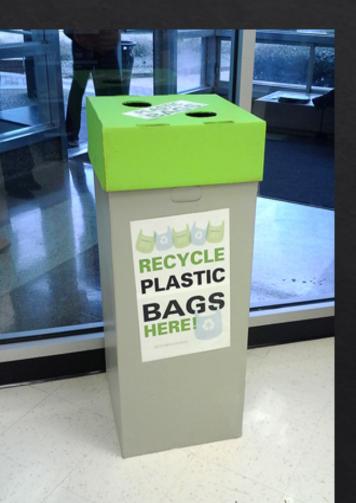

# How to Recycle in Federal Facilities

Ron Vance

Chief, Resource Conservation Branch

U.S. Environmental Protection Agency

## Where does your recycling go?





# Materials Recovery Facility



## Materials Recovery Facility

















# What is the #1 contaminant in the recycling stream?



Plastic Bags



**NO PLASTIC BAGS IN THE CART** 

# Recyclables

Collecting recyclables in a bag? Empty the contents into the cart.





# Recycle your plastic bags and other films at your grocery store









# KEEP THE DIRTY DOZEN OUT OF YOUR RECYCLING CART.

You have heard the saying, "one bad apple can spoil the bunch." The same goes for recycling. We need your help to keep the dirty dozen out of the recycling cart.



Food







Food-Soiled Paper



Snack Bags & Wrappers



Cords/Wires



Garden Hose



Clothing



Diapers



Dishes

Broken Electronics Cups & Batteries



Household Hazardous Waste



Needles

#### Always recycle:



Plastic Bottles & Containers

Plastic bottles, jars, jugs and tubs



Food & Beverage Cans

Tin, aluminum, steel food and beverage cans



Paper

Cardboard, paper, newspaper, paperboard, magazines



#### Flattened Cardboard & Paperboard

Flatten all boxes (do not bundle/tie up)

MAKE SURE YOUR RECYCLING IS CLEAN, DRY & DON'T BAG IT!

#### **3 SIMPLE RU