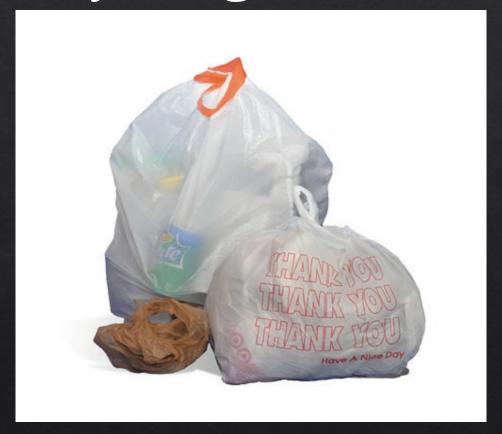

# Recyclables

Collecting recyclables in a bag? Empty the contents into the cart.

# Recycle your plastic bags and other films at your grocery store