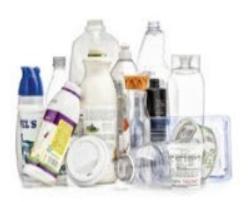

#### Always recycle:

Plastic Bottles & Containers

Plastic bottles, jars, jugs and tubs

Food & Beverage Cans

Tin, aluminum, steel food and beverage cans

Paper

Cardboard, paper, newspaper, paperboard, magazines