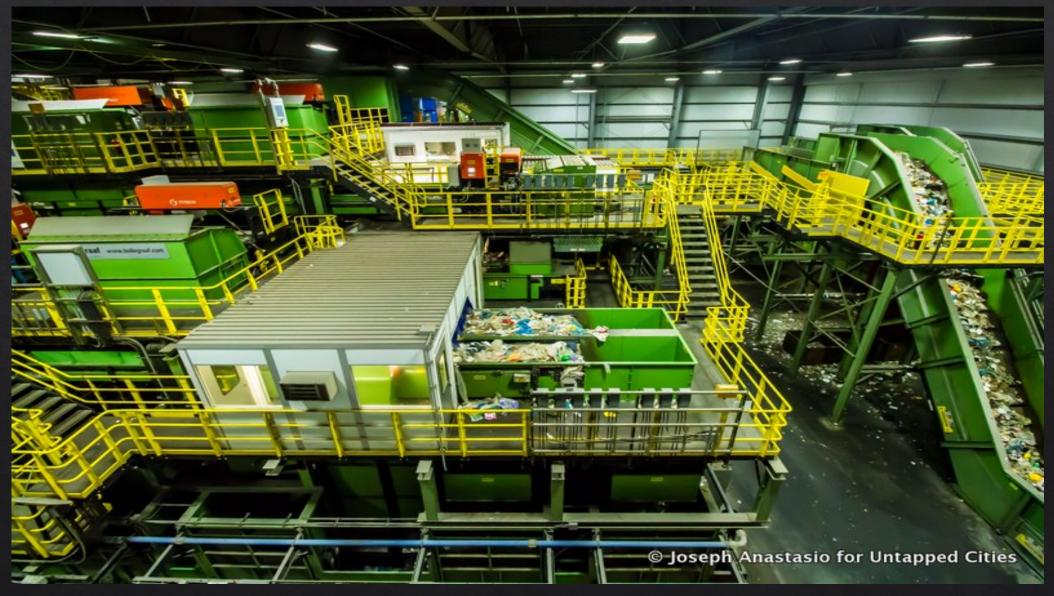

# How to Recycle in Federal Facilities

Ron Vance

Chief, Resource Conservation Branch

U.S. Environmental Protection Agency

## Where does your recycling go?





# Materials Recovery Facility



## Materials Recovery Facility

















# What is the #1 contaminant in the recycling stream?



Plastic Bags



**NO PLASTIC BAGS IN THE CART** 

# Recyclables

Collecting recyclables in a bag? Empty the contents into the cart.





# Recycle your plastic bags and other films at your grocery store









# KEEP THE DIRTY DOZEN OUT OF YOUR RECYCLING CART.

You have heard the saying, "one bad apple can spoil the bunch." The same goes for recycling. We need your help to keep the dirty dozen out of the recycling cart.



Food







Food-Soiled Paper



Snack Bags & Wrappers



Cords/Wires



Garden Hose



Clothing



Diapers



Dishes

Broken Electronics Cups & Batteries



Household Hazardous Waste



Needles

#### Always recycle:



Plastic Bottles & Containers

Plastic bottle