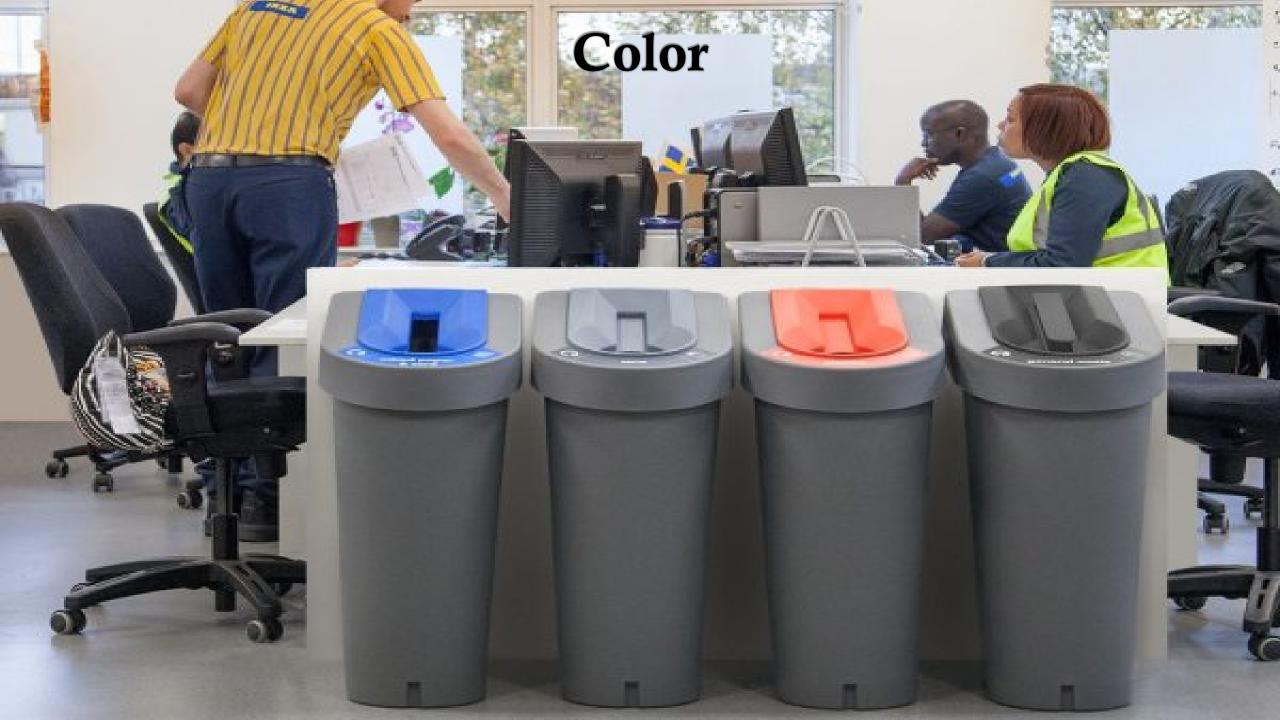

the bunch." The same goes for recycling. We need your help to keep the dirty dozen out of the recycling cart.



Food







Food-Soiled Paper



Snack Bags & Wrappers



Cords/Wires



Garden Hose



Clothing



Diapers



Dishes

Broken Electronics Cups & Batteries



Household Hazardous Waste



Needles

#### Always recycle:



Plastic Bottles & Containers

Plastic bottles, jars, jugs and tubs



Food & Beverage Cans

Tin, aluminum, steel food and beverage cans



Paper

Cardboard, paper, newspaper, paperboard, magazines



#### Flattened Cardboard & Paperboard

Flatten all boxes (do not bundle/tie up)

MAKE SURE YOUR RECYCLING IS CLEAN, DRY & DON'T BAG IT!

#### **3 SIMPLE RULES FOR RECYCLING**









LOOSE





# Bins



# **Key Considerations**



Size Color Lid Labels Location









## Location





### ASKING QUESTIONS