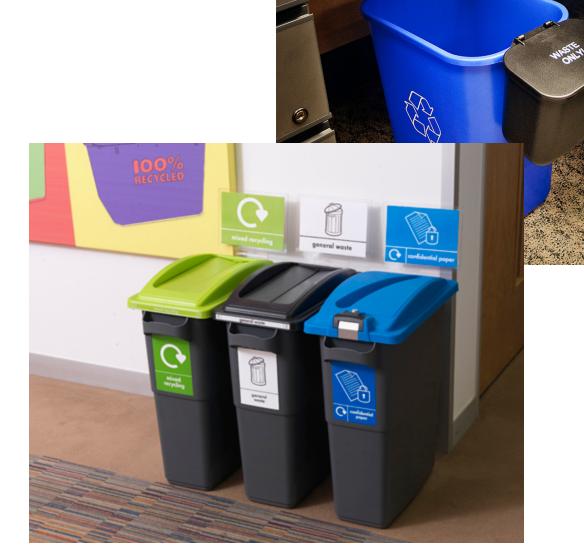

e goes for recycling. We need your help to keep the dirty dozen out of the recycling cart.



Food







Food-Soiled Paper



Snack Bags & Wrappers



Cords/Wires



Garden Hose



Clothing



Diapers



Dishes

Broken Electronics Cups & Batteries



Household Hazardous Waste



Needles

#### Always recycle:



Plastic Bottles & Containers

Plastic bottles, jars, jugs and tubs



Food & Beverage Cans

Tin, aluminum, steel food and beverage cans



Paper

Cardboard, paper, newspaper, paperboard, magazines



#### Flattened Cardboard & Paperboard

Flatten all boxes (do not bundle/tie up)

MAKE SURE YOUR RECYCLING IS CLEAN, DRY & DON'T BAG IT!

#### **3 SIMPLE RULES FOR RECYCLING**









LOOSE





# Bins



# **Key Considerations**



Size Color Lid Labels Location









## Location





### ASKING QUESTIONS