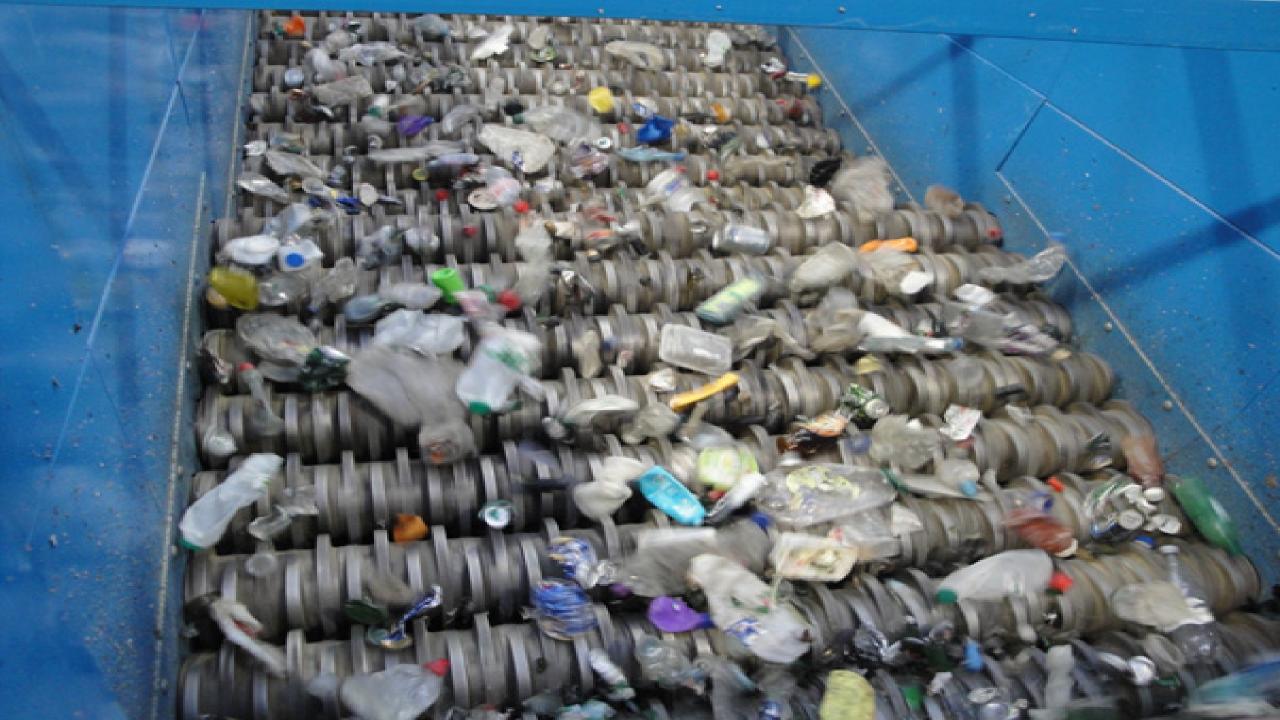

# How to Recycle in Federal Facilities

Ron Vance

Chief, Resource Conservation Branch

U.S. Environmental Protection Agency

## Where does your recycling go?





# Materials Recovery Facility



## Materials Recovery Facility

















# What is the #1 contaminant in the recycling stream?



Plastic Bags



**NO PLASTIC BAGS IN THE CART** 

# Recyclables

Collecting recyclables in a bag? Empty the contents into the cart.





# Recycle your plastic bags and other films at your grocery store









# KEEP THE DIRTY DOZEN OUT OF YOUR RECYCLING CART.

You have heard the saying, "one bad apple can spoil the bunch." The same goes for recycling. We need your help to keep the dirty dozen out of the recycling cart.



Food







Food-Soiled Paper



Snack Bags & Wrappers



Cords/Wires



Garden Hose



Clothing



Diapers



Dishes

Broken Electronics Cups & Batteries



Household Hazardous Waste



Needles

#### Always recycle:



Plastic Bottles & Containers

Plastic bottles, jars, jugs and tubs



Food & Bever