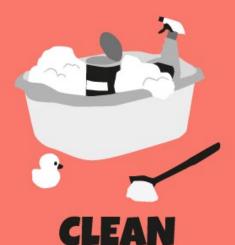

#### Flattened Cardboard & Paperboard

Flatten all boxes (do not bundle/tie up)

MAKE SURE YOUR RECYCLING IS CLEAN, DRY & DON'T BAG IT!