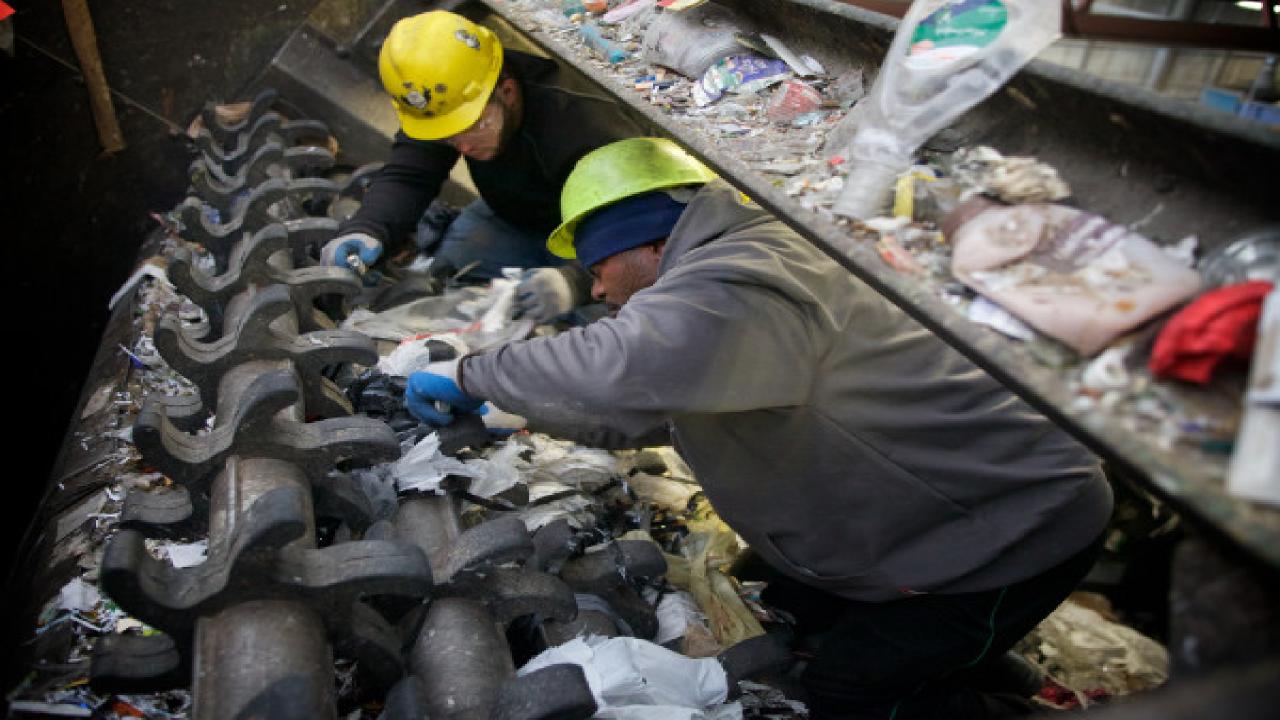

# How to Recycle in Federal Facilities

Ron Vance

Chief, Resource Conservation Branch

U.S. Environmental Protection Agency

## Where does your recycling go?





# Materials Recovery Facility



## Materials Recovery Facility

















# What is the #1 contaminant in the recycling stream?



Plastic Bags



**NO PLASTIC BAGS IN THE CART** 

# Recyclables

Collecting recyclables in a bag? Empty the contents into the cart.





# Recycle your plastic bags and other films at your grocery store









# KEEP THE DIRTY DOZEN OUT OF YOUR RECYCLING CART.

You have heard the saying, "one bad apple can spoil the bunch." The same goes for recycling. We need your help to keep the dirty dozen out of the recycling cart.



Food







Food-Soiled Paper



Snack Bags & Wrappers



Cords/Wires



Garden Hose



Clothing



Diapers



Dishes

Broken Electronics Cups & Batteries



Household Hazardous Waste



Needles

#### Always recycle:



Plastic Bottles & Containers

Plastic bottles, jars, jugs and tubs



Food & Beverage Cans