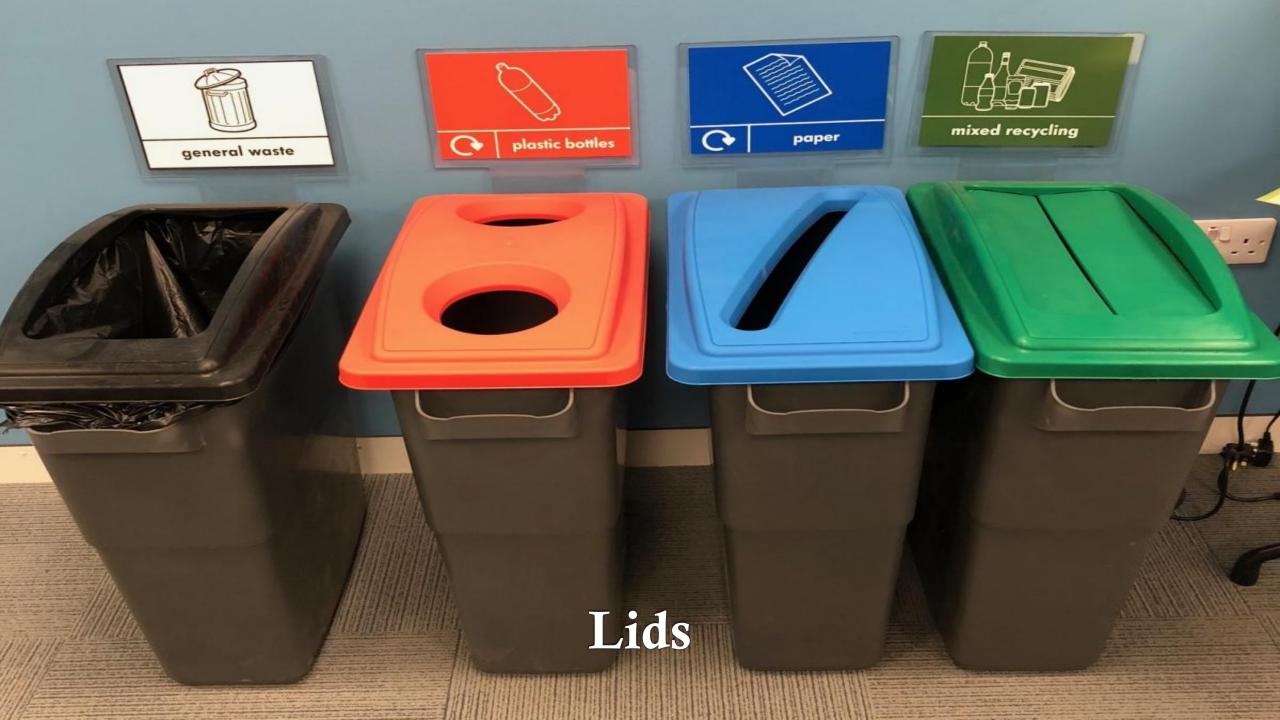

e bunch." The same goes for recycling. We need your help to keep the dirty dozen out of the recycling cart.



Food







Food-Soiled Paper



Snack Bags & Wrappers



Cords/Wires



Garden Hose



Clothing



Diapers



Dishes

Broken Electronics Cups & Batteries



Household Hazardous Waste



Needles

#### Always recycle:



Plastic Bottles & Containers

Plastic bottles, jars, jugs and tubs



Food & Beverage Cans

Tin, aluminum, steel food and beverage cans



Paper

Cardboard, paper, newspaper, paperboard, magazines



#### Flattened Cardboard & Paperboard

Flatten all boxes (do not bundle/tie up)

MAKE SURE YOUR RECYCLING IS CLEAN, DRY & DON'T BAG IT!

#### **3 SIMPLE RULES FOR RECYCLING**









LOOSE





# Bins



# **Key Considerations**



Size Color Lid Labels Location









## Location





### ASKING QUESTIONS