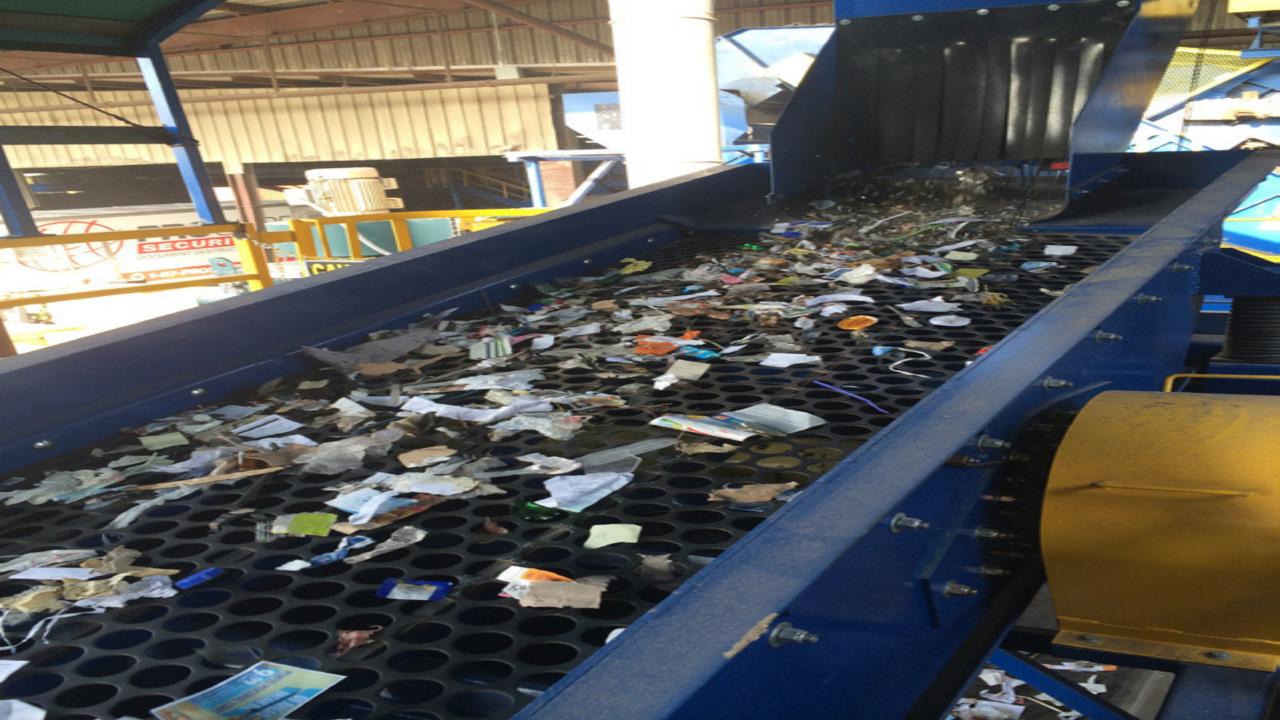

# How to Recycle in Federal Facilities

Ron Vance

Chief, Resource Conservation Branch

U.S. Environmental Protection Agency

## Where does your recycling go?





# Materials Recovery Facility



## Materials Recovery Facility

















# What is the #1 contaminant in the recycling stream?



Plastic Bags



**NO PLASTIC BAGS IN THE CART** 

# Recyclables

Collecting recyclables in a bag? Empty the contents into the cart.





# Recycle your plastic bags and other films at your grocery store









# KEEP THE DIRTY DOZEN OUT OF YOUR RECYCLING CART.

You have heard the saying, "one bad apple can spoil the bunch." The same goes for recycling. We need your help to keep the dirty dozen out of the recycling cart.



Food







Food-Soiled Paper



Snack Bags & Wrappers



Cords/Wires



Garden Hose



Clothing



Diapers



Dishes

Broken Electronics Cups & Batteries



Household Hazardous Waste



Needles

#### Always recycle:



Plastic Bottles & Containers

Plastic bottles, jars, jugs and tubs



Food & Beverag