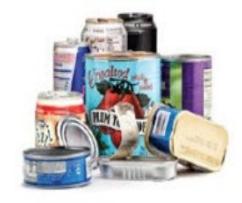

#### Always recycle:

Plastic Bottles & Containers

Plastic bottles, jars, jugs and tubs

Food & Beverage Cans

Tin, aluminum, steel food and beverage cans

Paper

Cardboard, paper, newspaper, paperboard, magazines