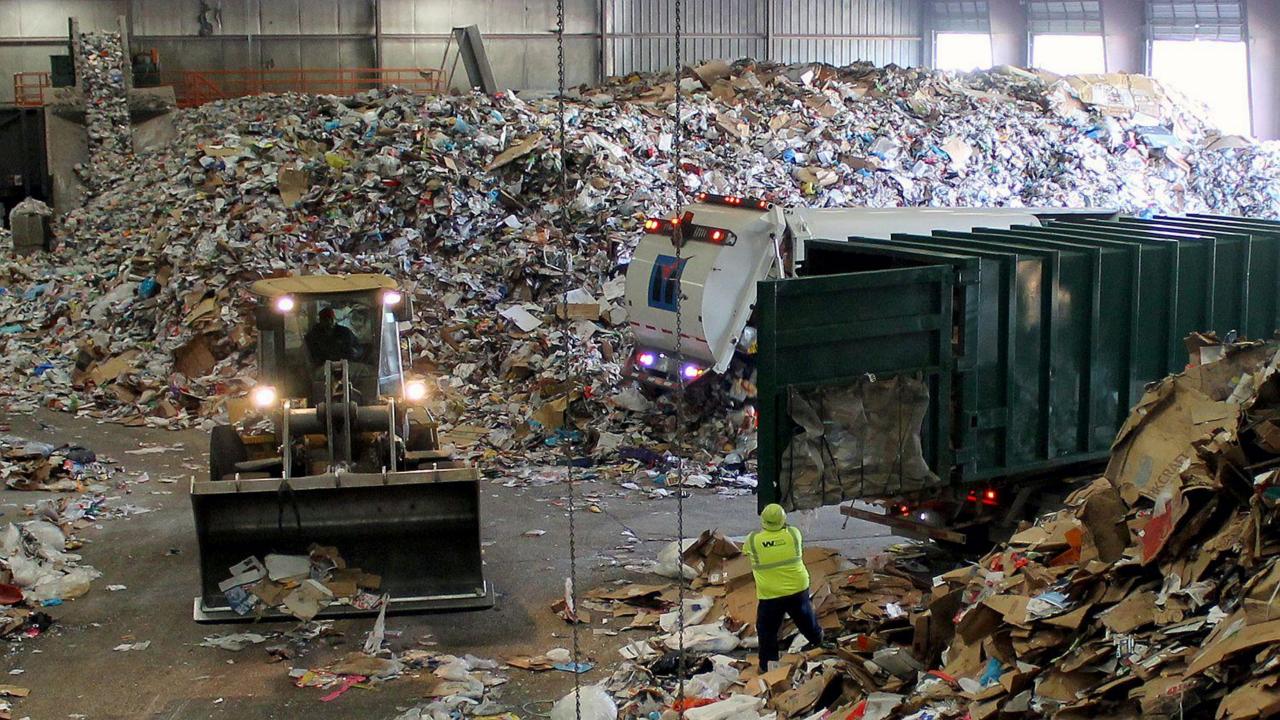

# How to Recycle in Federal Facilities

Ron Vance

Chief, Resource Conservation Branch

U.S. Environmental Protection Agency

## Where does your recycling go?





# Materials Recovery Facility



## Materials Recovery Facility

















# What is the #1 contaminant in the recycling stream?



Plastic Bags



**NO PLASTIC BAGS IN THE CART** 

# Recyclables

Collecting recyclables in a bag? Empty the contents into the cart.





# Recycle your plastic bags and other films at your grocery store









# KEEP THE DIRTY DOZEN OUT OF YOUR RECYCLING CART.

You have heard the saying, "one bad apple can spoil the bunch." The same goes for recycling. We need your help to keep the dirty dozen out of the recycling cart.



Food







Food-Soiled Paper



Snack Bags & Wrappers



Cords/Wires



Garden Hose



Clothing



Diapers



Dishes

Broken Electronics Cups & Batteries



Household Hazardous Waste



Needles

#### Always recycle:



Plastic Bot