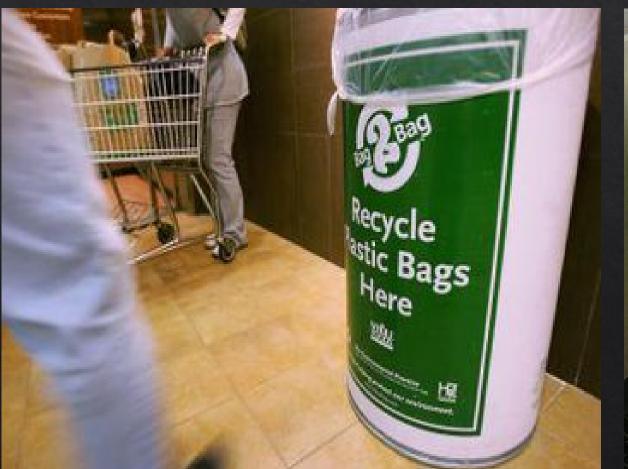

# How to Recycle in Federal Facilities

Ron Vance

Chief, Resource Conservation Branch

U.S. Environmental Protection Agency

## Where does your recycling go?





# Materials Recovery Facility



## Materials Recovery Facility

















# What is the #1 contaminant in the recycling stream?



Plastic Bags



**NO PLASTIC BAGS IN THE CART** 

# Recyclables

Collecting recyclables in a bag? Empty the contents into the cart.





# Recycle your plastic bags and other films at your grocery store









# KEEP THE DIRTY DOZEN OUT OF YOUR RECYCLING CART.

You have heard the saying, "one bad apple can spoil the bunch." The same goes for recycling. We need your help to keep the dirty dozen out of the recycling cart.



Food







Food-Soiled Paper



Snack Bags & Wrappers



Cords/Wires



Garden Hose



Clothing



Diapers



Dishes

Broken Electronics Cups & Batteries



Household Hazardous Waste



Needles

#### Always recycle:



Plastic Bottles & Containers

Plastic bottles, jars, jugs and tubs



Food & Beverage Cans

Tin, aluminum, steel food and beverage cans



Paper

Cardboard, paper, newspaper, paperboard, magazines



#### Flattened Cardboard & Paperboard

Flatten all boxes (do not bundle/tie up)

MAKE SURE YOUR RECYCLING IS CLEAN, DRY & DON'T BAG IT!

#### **3 SIMPLE RULE