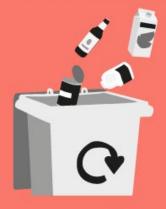

#### Always recycle:

Plastic Bottles & Containers

Plastic bottles, jars, jugs and tubs

Food & Beverage Cans

Tin, aluminum, steel food and beverage cans

Paper

Cardboard, paper, newspaper, paperboard, magazines