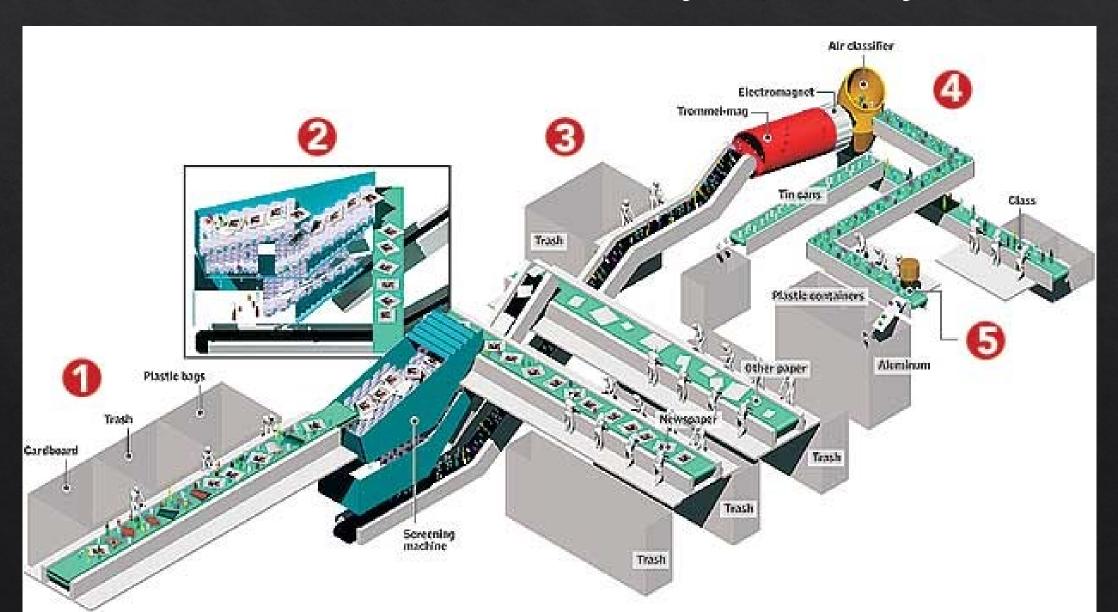

# How to Recycle in Federal Facilities

Ron Vance

Chief, Resource Conservation Branch

U.S. Environmental Protection Agency

## Where does your recycling go?





# Materials Recovery Facility



## Materials Recovery Facility

















# What is the #1 contaminant in the recycling stream?



Plastic Bags



**NO PLASTIC BAGS IN THE CART** 

# Recyclables

Collecting recyclables in a bag? Empty the contents into the cart.





# Recycle your plastic bags and other films at your grocery store









# KEEP THE DIRTY DOZEN OUT OF YOUR RECYCLING CART.

You have heard the saying, "one bad apple can spoil the bunch." The same goes for recycling. We need your help to keep the dirty dozen out of the recycling cart.



Food







Food-Soiled Paper



Snack Bags & Wrappers



Cords/Wires



Garden Hose



Clothing



Diapers



Dishes

Broken Electronics Cups & Batteries



Household Hazardous Waste



Needles

#### Always recycle:



Plastic Bottles & Containers

Plastic bottles, jars, jugs and tubs



Food & B